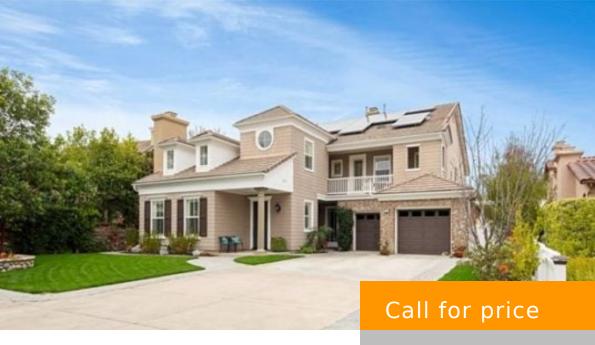

## **BASIC FACTS**

Date added: 10/03/19 Bedrooms: 4

**Rent period:** For hour **Type:** Single Family

Status: Open Bathrooms: 4

Area: 132 sq ft Year built: 1950